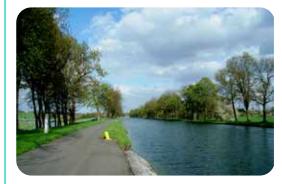

### TUBIZE - LA LOUVIÈRE: THE CARNIVAL ROUTE

Tubize, a steel town, with its Clabecq forges, reminds the walker of the economic importance of this region in the 20th century. You walk in complete safety on the RAVeL along the Charleroi - Brussels Canal in the direction of Ronquières where you pass the «inclined plane», a funicular for boats, a marvel of modern engineering. Your journey continues along the canal through the towns of Ecaussinnes and Seneffe.