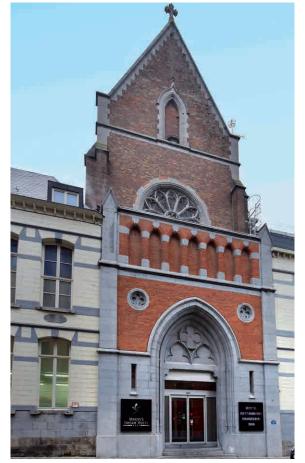

The Martin's Dream Hotel, halfway between Brussels, Lille and Paris, welcomes you in the very exclusive setting of a former neo-gothic church, in the heart of the historic district of Mons.

On the program: 3 fully equipped rooms, a personalized service and an exceptional setting for an unforgettable board meeting or seminar. It is the ideal place for all your professional events up to a maximum of 75 people. And the Bistro Martin restaurant completes this offer.