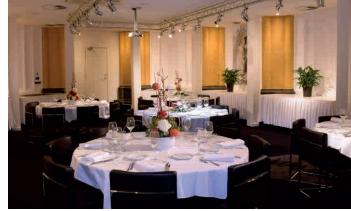

# MARTIN'S DREAM HOTEL

| DESCRIPTION OF MEETING & BANQUET ROOMS |                   |      |         |           |         |         |           |          |
|----------------------------------------|-------------------|------|---------|-----------|---------|---------|-----------|----------|
| MEETING ROOM                           |                   | AREA | U-SHAPE | CLASSROOM | THEATRE | BANQUET | BOARDROOM | COCKTAIL |
|                                        |                   | (m²) |         |           |         |         | <b>4</b>  | Y        |
| 1                                      | THE WINTER GARDEN | 48   | 30      | 24        | 60      | 48      | 35        | 60       |
| 2                                      | THE BOARDROOM     | 42   | 25      | 24        | 40      | 30      | 29        | 60       |
| 3                                      | THE ARC           | 79   | 27      | 36        | 75      | 60      | 32        | 75       |

## DESCRIPTION

3 Meeting, Banquet & Event Rooms

10 > 75 Guests