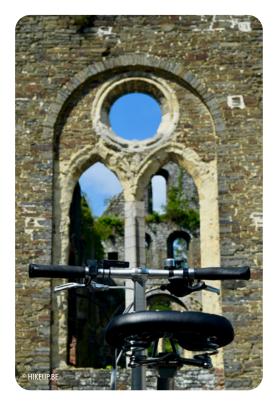

#### CYCLING BETWEEN NATURE, YOUTH AND OLD STONES

Medium  $(-\sqrt{-})$  4h45 + visits

Belgium's youngest city (built in the 1970s) is known for its special atmosphere, its urban architecture and the importance given to greenery. Louvain-la-Neuve is a pedestrian, dynamic and university town. After visiting the Hergé Museum, you will go on the road to discover the magnificent Abbey of Villers-la-Ville. You will taste good products with of course beer and even wine! A one-day loop in Walloon Brabant between heritage, local products, culture and nature.