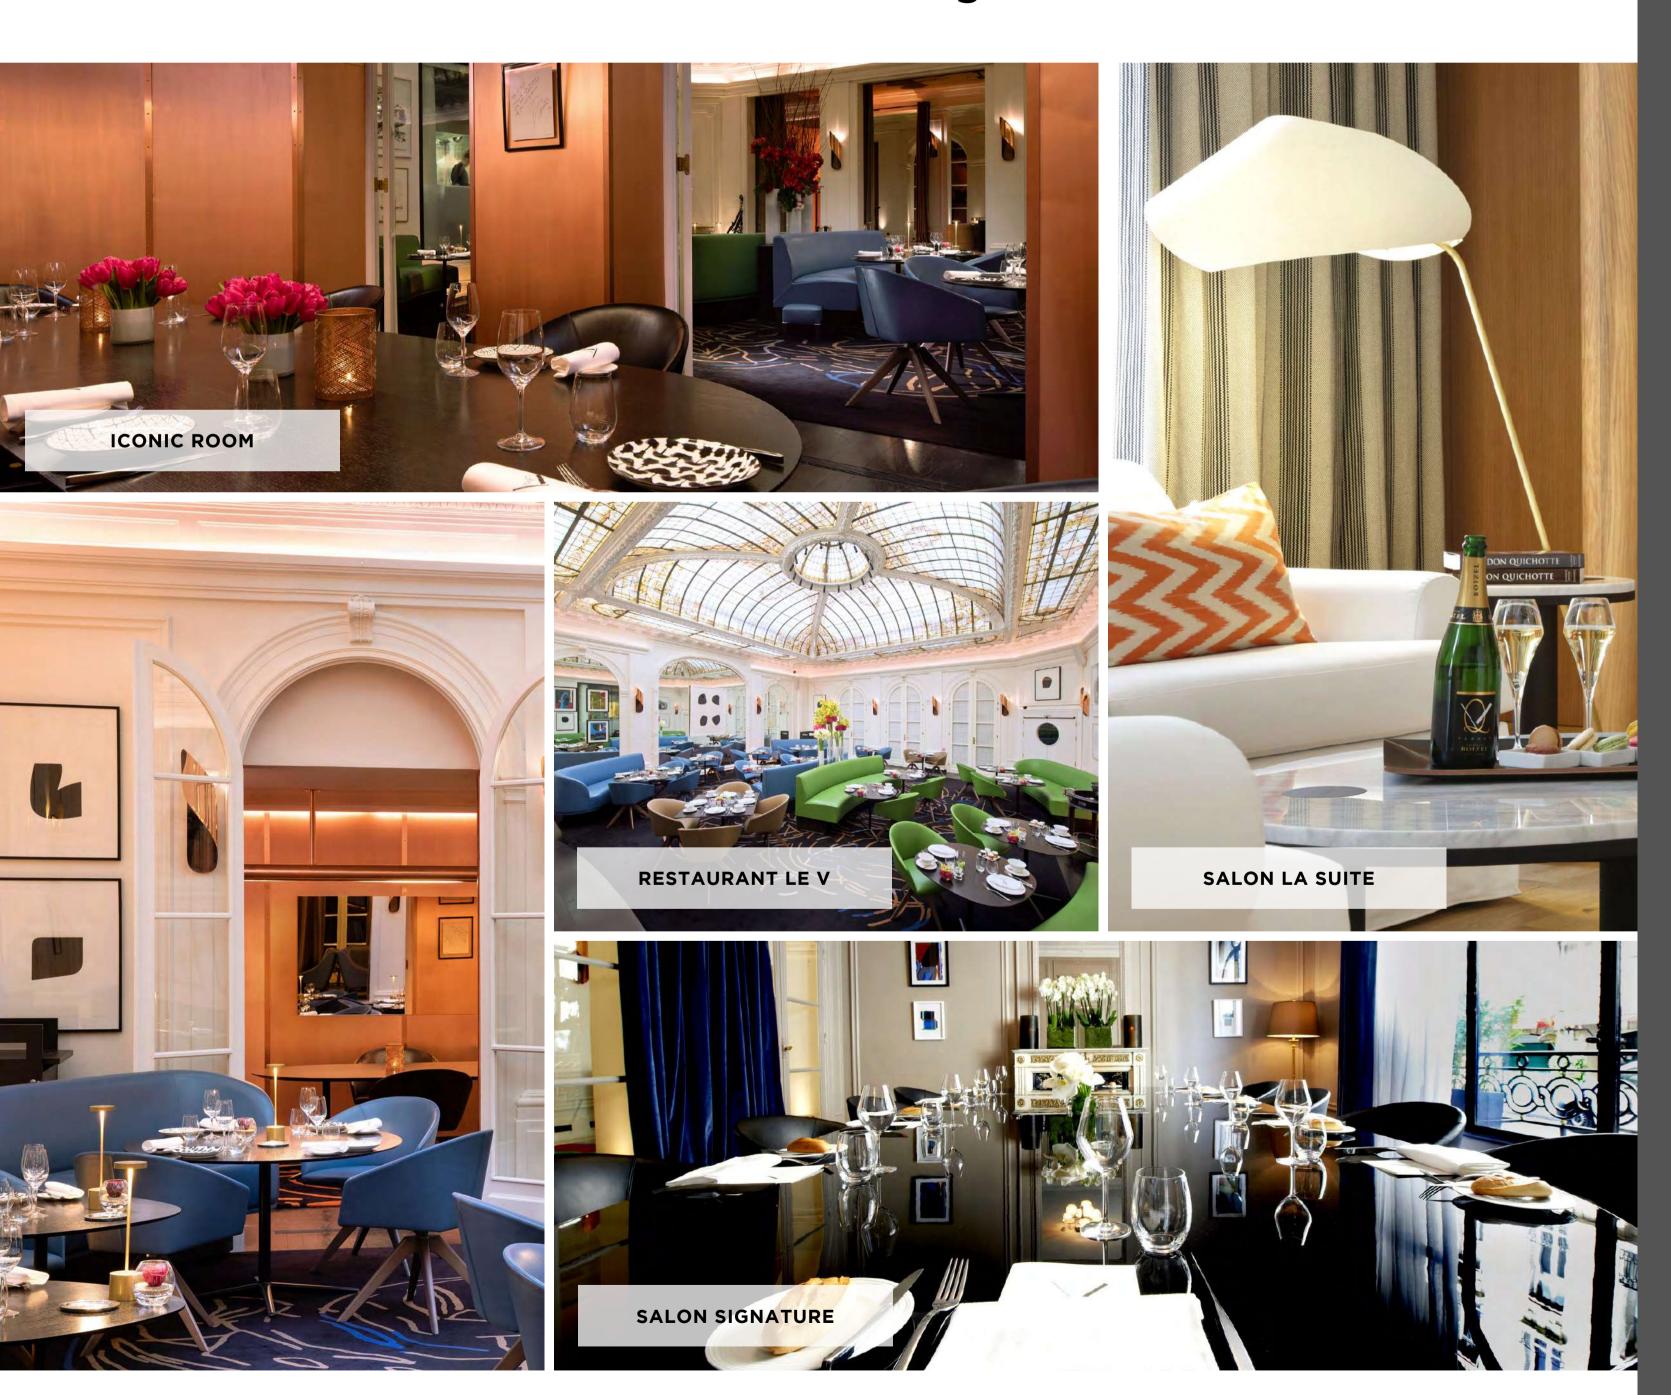

## CAPACITY

Yen

Hotel

at

**"V" RESTAURANT** 

**CABARET** 100 m2 - 1076 sq.ft 50

THEATER

**BOARDROOM** 

120

30

**SALON SIGNATURE** 

SURFACE 35 m2 - 377 sq.ft

**BOARDROOM** 20

**ICONIC ROOM** 

SURFACE 11 m2 - 118 sq.ft

**BOARDROOM** 

SALON LA SUITE

**SURFACE** 70 m2 - 753 sq.ft

**BOARDROOM** 